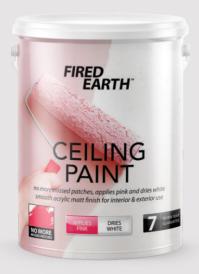

## CEILING PAINT

**Fired Earth Ceiling Paint** is a water based high quality pigmented matt finish for ceilings. This is pink in the wet state and white in the dry state making it easier to see where you have not painted, for application to both primed and new surfaces and suitably prepared previously painted areas.