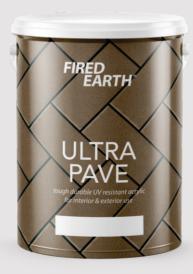

## ULTRA PAVE

**Fired Earth Ultra Pave** is a high quality self cross-linking polymer with a low sheen finish for paving, driveway, sidewalk and general purpose use, providing maximum abrasion resistance.