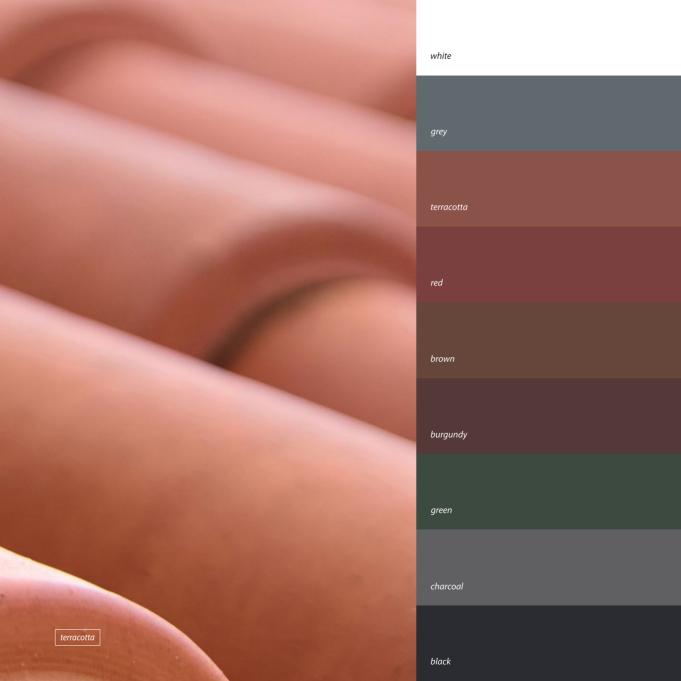

Fired Earth Extreme Roof acrylic is a high quality medium sheen acrylic paint with outstanding weathering and alkali resistance properties. It can be applied onto suitably prepared fibre cement tiles, roof sheet, clay, cement roof tiles and galvanised iron roofs.