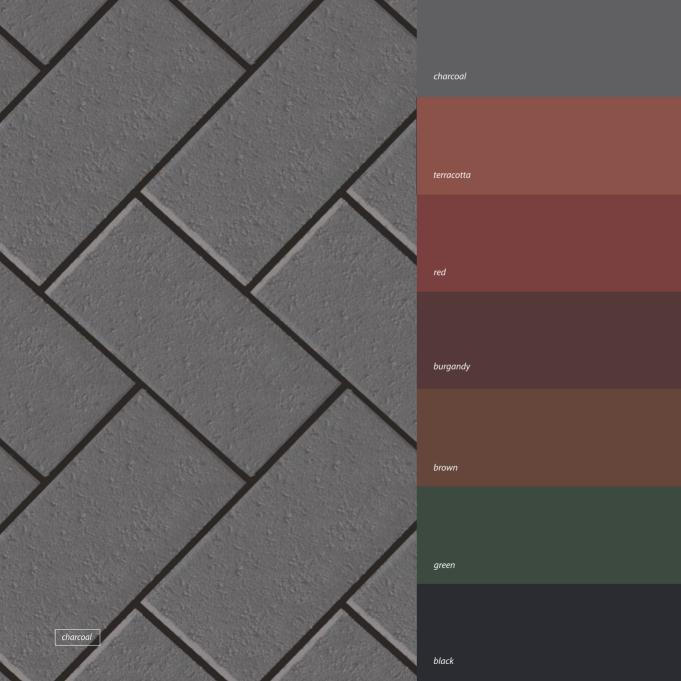

## ULTRA PAVE

**Fired Earth Ultra Pave** is a high quality self cross-linking polymer with a low sheen finish for paving, driveway, sidewalk and general purpose use, providing maximum abrasion resistance.