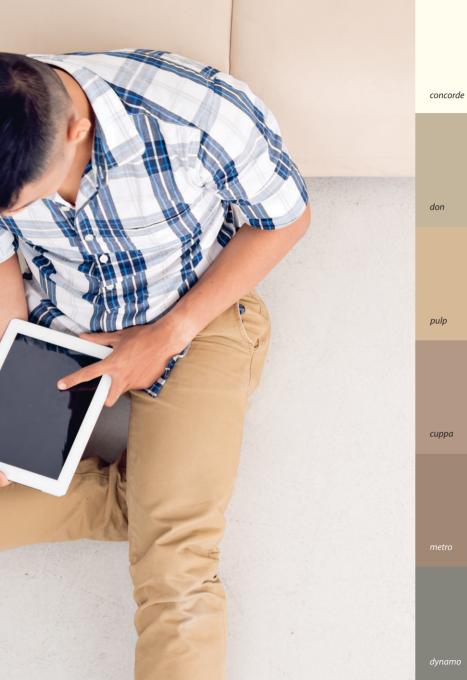

#### TRENDY FLOOR

**Fired Earth Trendy Floor** is a high quality durable urethane floor coating with a gloss finish. Trendy Floor paint is specially formulated to protect and decorate interior concrete floors.